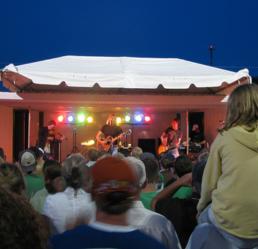

#### SPONSORSHIP OPPORTUNITIES

After a triumphant return in 2023, the Cleveland Irish Cultural Festival is happy to announce that we'll be returning to the Cuyahoga County Fairgrounds once again. Join us July 19th - 21st for our 39th annual festival weekend.

As a sponsor, your brand will be front and center to nearly 15,000 visitors who attend the festival over the course of the weekend, drawing people from all over the country. We have numerous, flexible sponsorship opportunities for you to explore and spotlight your brand in the months prior to the festival.

Your sponsorship dollars will earn you valuable space on our social media posts, advertising, and signage. You'll be front-and-center throughout the weekend as our valuable partners. Plus, we'll welcome you as our special guests with tickets (and other perks!) to distribute to family, friends, and co-workers.