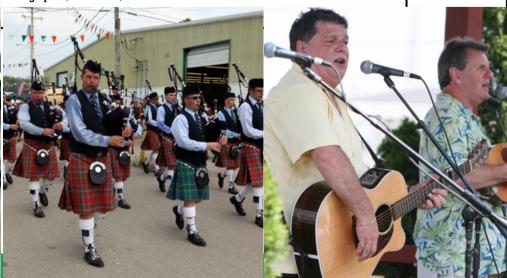

#### SPONSORSHIP OPPORTUNITIES

After a triumphant return in 2023, the Cleveland Irish Cultural Festival is happy to announce that we'll be returning to the Cuyahoga County Fairgrounds once again. Join us July 19th - 21st for our 39th annual festival weekend.

As a sponsor, your brand will be front and center to nearly 15,000 visitors who attend the festival over the course of the weekend, drawing people from all over the country. We have numerous, flexible sponsorship opportunities for you to explore and spotlight your brand in the months prior to the festival.

Your sponsorship dollars will earn you valuable space on our social media posts, advertising, and signage. You'll be front-and-center throughout the weekend as our valuable partners. Plus, we'll welcome you as our special guests with tickets (and other perks!) to distribute to family, friends, and co-workers.