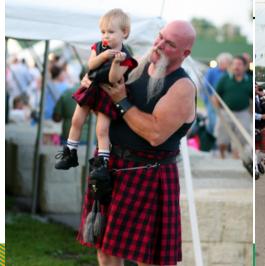

#### SPONSORSHIP OPPORTUNITIES

After a triumphant return in 2023, the Cleveland Irish Cultural Festival is happy to announce that we'll be returning to the Cuyahoga County Fairgrounds once again. Join us July 19th - 21st for our 39th annual festival weekend.

We are one of the only remaining family-run Irish festivals in the country and we invite you to be a part of the fun by becoming a sponsor this year. Cleveland has grown up with this beloved event and we'd love to have you join us as the next generation steps up to preserve, celebrate, and share our Irish heritage.